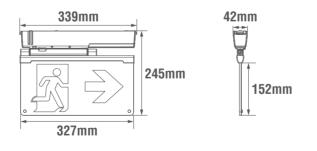

| Order Co | ode   | • Subject to change without notice. Please scan the QR code for complete c |        |           |     |    |     |     | code for complete code list. |     |     |        |                |
|----------|-------|----------------------------------------------------------------------------|--------|-----------|-----|----|-----|-----|------------------------------|-----|-----|--------|----------------|
| Code     | Model | Power                                                                      | On/Off | Microwave | PIR | BT | EME | DAL | RFD                          | RFM | ССТ | Lumen  | Dimension (mm) |
| DEX001   | D339  | 6W                                                                         |        |           |     | ٠  | ٠   |     |                              |     | 65K | 180 lm | 339*42*245     |