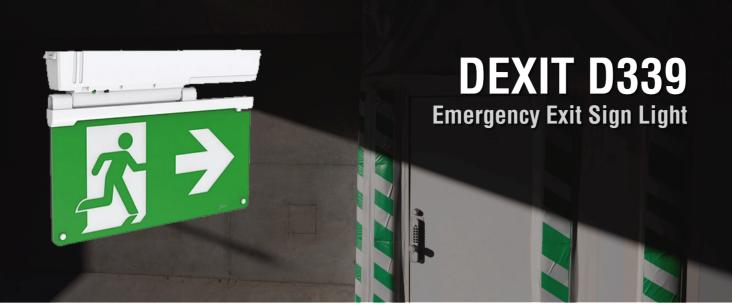

Emergency Light

Detachable / replaceable direction sign film

- Emergency LED exit sign-ALL IN ONE
- Viewing distance 24m
- Low stand-by power consumption
- Mode of operation is maintained
- PC & Acrylic (850°C V0 fire-safe material)
- Emergency monitoring within Bluetooth system
- High quality LiFePO<sup>4</sup> battery
- Nominal power and lumen can be customized