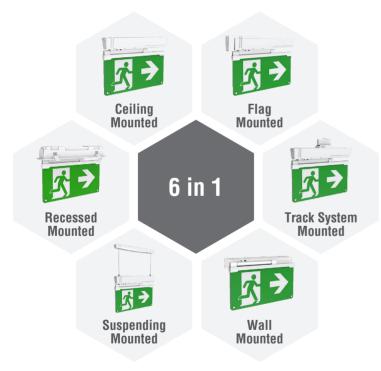

Emergency Light







Detachable / replaceable direction sign film



- Emergency LED exit sign-ALL IN ONE
- Viewing distance 24m
- Low stand-by power consumption
- Mode of operation is maintained
- PC & Acrylic (850°C V0 fire-safe material)
- Emergency monitoring within Bluetooth system
- High quality LiFePO<sup>4</sup> battery
- Nominal power and lumen can be customized



六一 小六





**Emergency Management & Maintenance via** Koolmesh Bluetooth APP / Web Platform

Emergency logs and battery status check

En Batch commissioning. Enable users to copy all the parameters or use the system default profile.

1 2 3 4 5 6

7 8 9 10 11 12

16 17 : 30

ag Office :

- 🗟 Fault log
- 2022-11 fodel type Nybrid emergency

ıbrid emergen



## **Specification**

Emergency on APP

Self-test scheduling

OK Normal mode

Functi